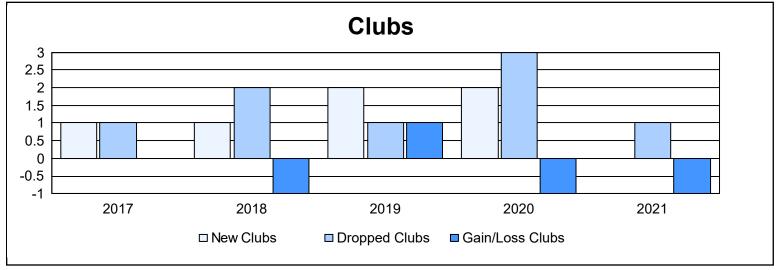

District 103IP As of June 2021 Cumulative

| Year      | New<br>Clubs | Dropped<br>Clubs | Gain/<br>Loss<br>Clubs | New<br>Members | Charter<br>Members | Reinstate<br>Members | Transfer<br>Members | Total<br>Member<br>Added | Total<br>Members<br>Dropped | Gain/<br>Loss<br>Members |
|-----------|--------------|------------------|------------------------|----------------|--------------------|----------------------|---------------------|--------------------------|-----------------------------|--------------------------|
| 2016-2017 | 1            | 1                | 0                      | 66             | 22                 | 7                    | 13                  | 108                      | 115                         | -7                       |
| 2017-2018 | 1            | 2                | -1                     | 49             | 20                 | 5                    | 22                  | 96                       | 134                         | -38                      |
| 2018-2019 | 2            | 1                | 1                      | 59             | 67                 | 10                   | 20                  | 156                      | 166                         | -10                      |
| 2019-2020 | 2            | 3                | -1                     | 58             | 48                 | 3                    | 24                  | 133                      | 137                         | -4                       |
| 2020-2021 | 0            | 1                | -1                     | 83             | 0                  | 5                    | 17                  | 105                      | 146                         | -41                      |
| Average   | 1            | 2                | 0                      | 63             | 31                 | 6                    | 19                  | 120                      | 140                         | -20                      |